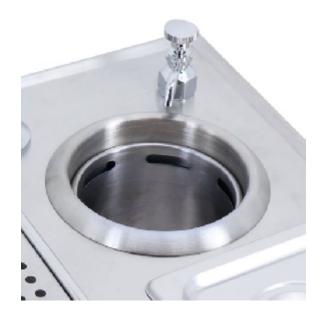

# **Series:**Dipper Well Faucet with Bowl and Drain Assembly C8953

#### **Features & Benefits:**

- keep ice cream scoops and paddles clean and ready for the next use
- Keep your workbench clean and clutter free and your tools within reach
- Made of stainless steel to keep the quality and durability
- Installation is easy and quick also

#### Specification:

- The faucet is made from attractive and durable 304 Stainless Steel
- Drains quickly and easily
- 2 Inch Nozzle
- Thread 1/2" X14BSP