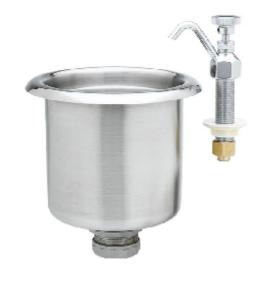

# **Series:**Dipper Well Faucet with Bowl and Drain Assembly C8953

#### **Features & Benefits:**

- keep ice cream scoops and paddles clean and ready for the next use
- Keep your workbench clean and clutter free and your tools within reach
- Made of stainless steel to keep the quality and durability
- Installation is easy and quick also

#### Specification:

- The faucet is made from attractive and durable 304 Stainless Steel
- Drains quickly and easily
- 2 Inch Nozzle
- Thread 1/2" X14BSP