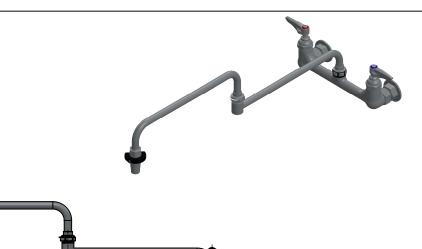

#### Series:

Double Hole Wall Mount Pot Filler Faucet with 8" Centers- 24" Jointed Spout C8560

- Dual shut off on the Delta Pot Filler faucet allows the user to turn the water off at either the wall or the spout, controlling the water flow at the point of use
- 24 in. dual swing joints allow the pot filler to easily fold away when not in use
- Simple on and off with a quarter turn of the handle
- 4 gallons per minute for quick fills
- Two swing joints