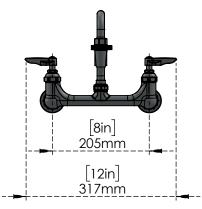

# **Product Compliance:**

[12in] 305mm

• California proposition 65

2in

58mm

Warranty: One Years (Limited)