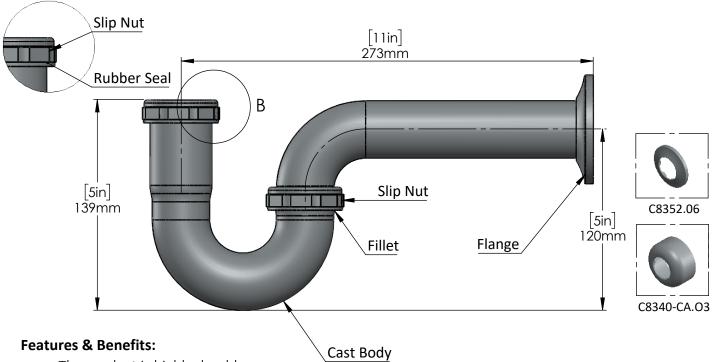

**Series:** Brass P-Trap Without Cleanout Plug 1-1/2" 17 Gauge C8356

- The product is highly durable
- Fitting 1-1/2", 17 gauge
- made of high-impact
- Installation is quick and simple
- Commonly used with kitchen, laundry, or bathroom sinks
- Cast Iron elbow and tubular
- Cast Iron P-Trap
- Traditional style
- Chrome Plated
- Includes all Brass nuts and Washers
- A connector washer joint

## **Option Available:**

| _ |            |             |              |
|---|------------|-------------|--------------|
|   | Model.No.  | Flange      | Cleanout     |
|   | C8356      | C8352.06    | Without Plug |
|   | C8340      | C8352.06    | With plug    |
|   | C8340 - CA | C8340-CA.03 | With plug    |