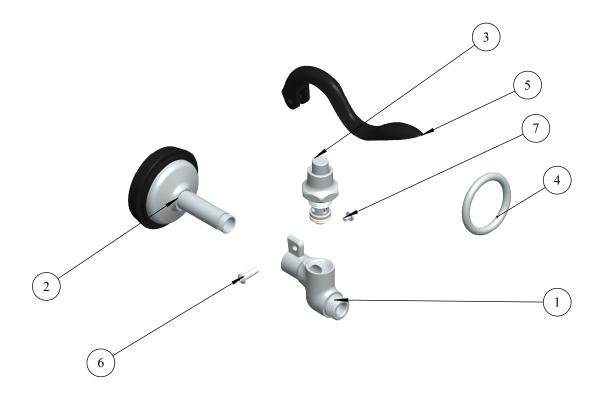

## **Ecoline High Spray Valve with grip** handle and 1/2" NPT Female inlet

C8249.FM-1.2 in

| ItemNo. | Part No. | Part Name                                     | QTY. |
|---------|----------|-----------------------------------------------|------|
| 1       | C8042.01 | Pre Rinser Spray<br>Head Body                 | 1    |
| 2       | C8249.01 | Hi-Flow Spray<br>Valve Base Sub-<br>Assembly  | 1    |
| 3       | C8042.51 | Valve Assembly<br>for Pre-Rinse<br>Spray Head | 1    |
| 4       | C8042.08 | Ring for Pre-<br>Rinse Spray Head             | 1    |
| 5       | C8249.02 | Black Handle for<br>Pre-Rinse Spray<br>Head   | 1    |
| 6       | C8042.18 | Binding Post Nut                              | 1    |
| 7       | C8042.19 | Binding Post<br>Screw                         | 1    |