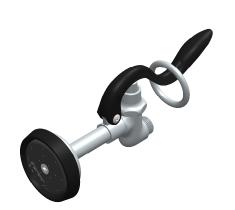

## **Ecoline High Spray Valve with grip** handle and 1/2" NPT Female inlet

C8249.FM-1.2 in

| ItemNo. | Part No. | Part Name                                     | QTY. |
|---------|----------|-----------------------------------------------|------|
| 1       | C8042.01 | Pre Rinser Spray<br>Head Body                 | 1    |
| 2       | C8249.01 | Hi-Flow Spray<br>Valve Base Sub-<br>Assembly  | 1    |
| 3       | C8042.51 | Valve Assembly<br>for Pre-Rinse<br>Spray Head | 1    |
| 4       | C8042.08 | Ring for Pre-<br>Rinse Spray Head             | 1    |
| 5       | C8249.02 | Black Handle for<br>Pre-Rinse Spray<br>Head   | 1    |
| 6       | C8042.18 | Binding Post Nut                              | 1    |
| 7       | C8042.19 | Binding Post<br>Screw                         | 1    |