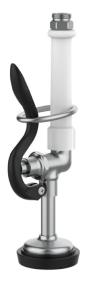

## **Commercial Kitchen Plumbing**

Ecoline High Spray Valve with grip handle and 1/2" NPT Female inlet C8249.FM-1.2 in

Product Dimensions:-

## Specifications:

- Polished chrome plated brass body with rubber bumper for durability.
- 1/2" NPT female inlet for easy connection.
- Robust spray valve with heat-resistant handle for precise water flow control.
- Integrated hold-down ring prevents hose tangling during operation.
- Designed for high-flow capabilities, ideal for industrial wash-down applications.
- Pressure: Max 125 psi, Min 20 psi.
- Temperature: Max 140°F, Min 40°F.