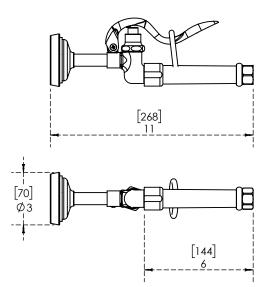

## **Commercial Kitchen Plumbing**

Ecoline High Spray Valve with grip handle and 1/2" NPT Female inlet C8249.FM-1.2 in

Product Dimensions:-