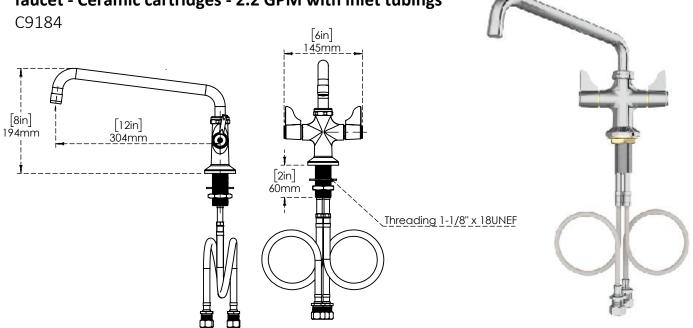

# **Series:**

**Ecoline SINGLE HOLE FAUCET DECK MOUNT with 12" spout - Mixing** faucet - Ceramic cartridges - 2.2 GPM with inlet tubings

## **Features & Benefits:**

- 18" stainless steel flexible supply hoses with 1/2" NPSM inlet
- cartridges Spindle: Ceramic cartridges
- Deck mount mixing faucet with a single hole and a polished chrome plated brass body.
- Swivel outlets are compatible with equip 12"swivel goosenecks.
- Double Lever Handle.
- Made of Polished chrome plated brass body and chrome plated metal handles

### **Performance Data:**

- Pressure: 20 125 psi [1.38 8.62 bar] Temperature: 40° F - 140° F [4.44 C - 60 C]
- Flow rate: : 2.2 GPM [4.35 L/min] @ 60 psi