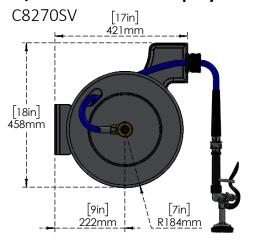

### **Series:**

Epoxy Coated Steel Water Hose Reel 3/8" X 35 Feet With Spray Valve

## Specification:

- Hose Reel is 10.7 meter long and made of great quality rubber for Heavy-duty use.
- Hose Reel Body is constructed from Powder Coated steel
- Ideal for food-service, Commercial Kitchens, Restaurants, & Hotel Applications.
- wall mount.
- Hose OD 3/8" is suitable to sustain high pressure of 300 PSI

#### Performance Data:

Pressure: 20 - 125 psi

Temperature:: 40°F-140°F