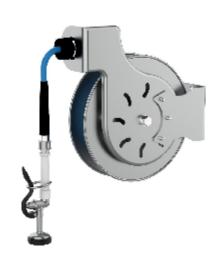

### **Series:**

Epoxy Coated Steel Water Hose Reel 3/8" X 35 Feet With Spray Valve

## Specification:

- Hose Reel is 10.7 meter long and made of great quality rubber for Heavy-duty use.
- Hose Reel Body is constructed from Powder Coated steel
- Ideal for food-service, Commercial Kitchens, Restaurants, & Hotel Applications.
- wall mount.
- Hose OD 3/8" is suitable to sustain high pressure of 300 PSI

#### Features & Benefits:

- This product is made with high quality and very resistant materials
- It is advisable for the hose to be installed near a source of water
- The most appropriate place is on a wall in horizontal position,
- Both for indoor and outdoor use
- Retract automatically