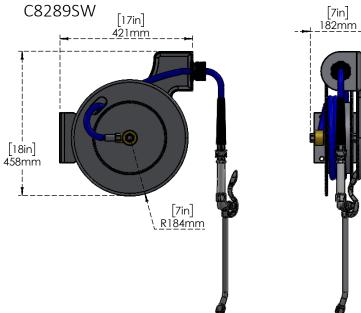

## Specification:

- Hose Reel is 15.7 meter long and made of great quality rubber for Heavy-duty use.
- Ideal for food-service, Commercial Kitchens, Restaurants, & Hotel Applications.
- wall mount
- Hose OD 3/8" is suitable to sustain high pressure of 300 PSI
- Spray Wand Included