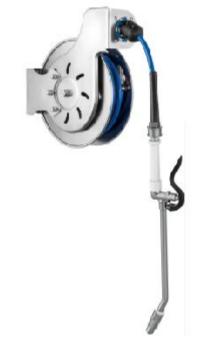

## Features & Benefits:

- This product is made with 304 Stainless Steel
- It is advisable for the hose to be installed near a source of water
- The most appropriate place is on a wall in horizontal position,
- Both for indoor and outdoor use
- Retract automatically

## Specification:

- Hose Reel is 15.7 meter long and made of great quality rubber for Heavy-duty use.
- Ideal for food-service, Commercial Kitchens, Restaurants, & Hotel Applications.
- wall mount
- Hose OD 3/8" is suitable to sustain high pressure of 300 PSI
- Spray Wand Included