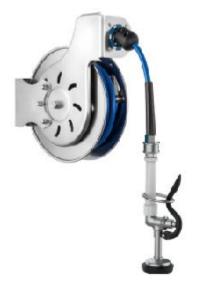

## 304 Stainless Steel Hose Reel - 50 Feet With Spray Valve

C8289SV

#### Features & Benefits:

- This product is made with 304 Stainless
  Steel
- It is advisable for the hose to be installed near a source of water
- The most appropriate place is on a wall in horizontal position,
- Both for indoor and outdoor use
- Retract automatically

#### **Specification:**

- Hose Reel is 15meter long and made of great quality rubber for Heavy-duty use.
- Ideal for food-service, Commercial Kitchens, Restaurants, & Hotel Applications.
- wall mount
- Hose OD 3/8" is suitable to sustain high pressure of 300 PSI
- Spray Valve Incleded