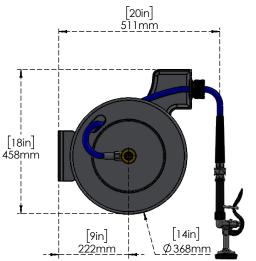

## 304 Stainless Steel Hose Reel - 50 Feet With Spray Valve

C8289SV

#### Features & Benefits:

- This product is made with 304 Stainless
  Steel
- It is advisable for the hose to be installed near a source of water
- The most appropriate place is on a wall in horizontal position,
- Both for indoor and outdoor use
- Retract automatically

#### **Specification:**

- Hose Reel is 15meter long and made of great quality rubber for Heavy-duty use.
- Ideal for food-service, Commercial Kitchens, Restaurants, & Hotel Applications.
- wall mount
- Hose OD 3/8" is suitable to sustain high pressure of 300 PSI
- Spray Valve Incleded